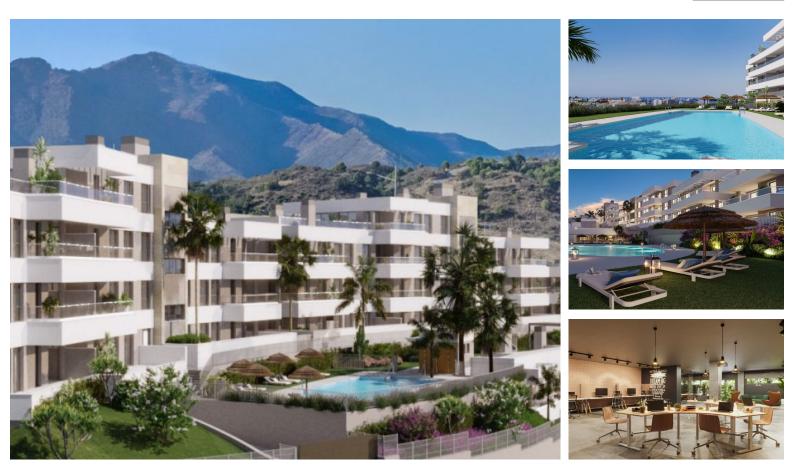

contact@blue-square.com (+34) 965 02 09 33

MALAGA - ESTEPONA NIEUWBOUW - APPARTEMENT Ref. BS-ES-EST-910080

2 BADKAMERS

 120 m<sup>2</sup> terrace - Aerothermics - Amenities near - Brand new - Close to children playground - Close to golf - Close to port - Close to schools - Close to sea / beach - Close to shops - Close to town - Communal Garage - Communal garden - Communal pool -Country view - Covered terrace - Fitted wardrobes - Fully Fitted Kitchen - Gated
community - Gym - Internet - Fibre optic - Lift - Mountain view - Open Plan Kitchen - Pool view - Private terrace - Saltwater swimming pool - Sauna - Sea view - Storage Room -Street view - Transport near - Uncovered terrace -