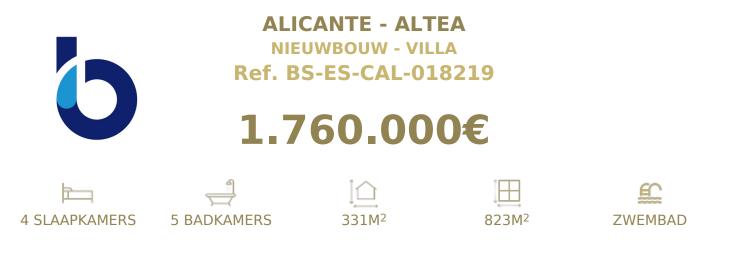

contact@blue-square.com (+34) 965 02 09 33

5 parking spaces - 60 m<sup>2</sup> terrace - Air conditioning - Alarm - Amenities near - Armored door - Automatic irrigation system - Balcony - Barbeque - Brand new - Close to sea / beach - Close to shops - Close to town - Country view - Covered terrace - Double glazing - Electric Blinds - Fitted wardrobes - Fully Fitted Kitchen - Glass Doors - Guest room - Home automation system - Kitchen equipped - Laundry Room - Lift - Mountain view - Panoramic view - Private Garage - Private garden - Private Pool - Private terrace - Sea view - Solarium - South-west orientation - Storage Room - Transport near - Uncovered terrace - Underfloor heating (throughout) - Utility Room -