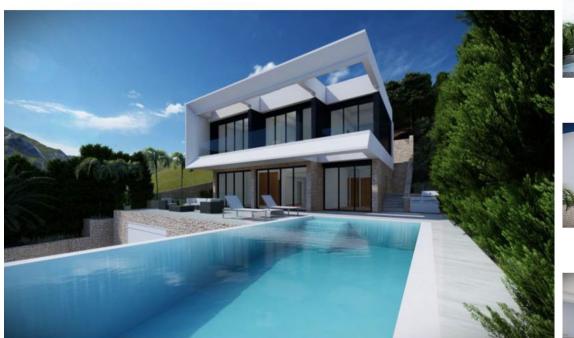

contact@blue-square.com (+34) 965 02 09 33

5 parking spaces - 60 m<sup>2</sup> terrace - Air conditioning - Alarm - Amenities near - Armored door - Automatic irrigation system - Balcony - Barbeque - Brand new - Close to sea / beach - Close to shops - Close to town - Country view - Covered terrace - Double glazing - Electric Blinds - Fitted wardrobes - Fully Fitted Kitchen - Glass Doors - Guest room - Home automation system - Kitchen equipped - Laundry Room - Lift - Mountain view - Panoramic view - Private Garage - Private garden - Private Pool - Private terrace - Sea view - Solarium - South-west orientation - Storage Room - Transport near - Uncovered terrace - Underfloor heating (throughout) - Utility Room -