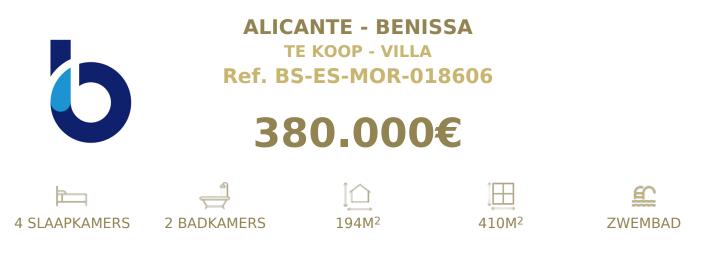

contact@blue-square.com (+34) 965 02 09 33

 ---- Air conditioning - Alarm - Amenities near - Armored door - Barbeque - Basement -Central heating - Close to children playground - Close to schools - Close to shops -Country view - Covered terrace - Dining room - Double glazing - Excellent condition -Fireplace - Fully Fitted Kitchen - Garden view - Ground floor patio - Guest toilet - Gym -Internet - Wi-Fi - Living room - Mountain view - Mountainside - Office room - Optional furniture - Panoramic view - Pool view - Private Garage - Private garden - Private Pool -Separate dining room - South orientation - Uncovered terrace - Utility Room -