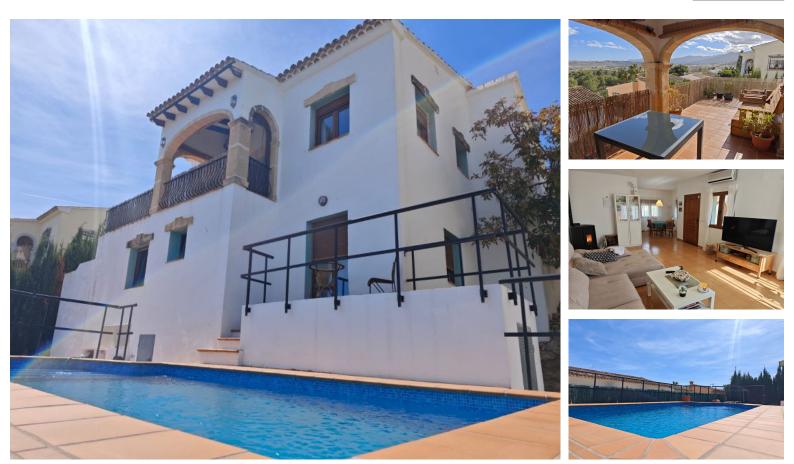

contact@blue-square.com (+34) 965 02 09 33

 ---- Air conditioning - Alarm - Amenities near - Armored door - Barbeque - Basement -Central heating - Close to children playground - Close to schools - Close to shops -Country view - Covered terrace - Dining room - Double glazing - Excellent condition -Fireplace - Fully Fitted Kitchen - Garden view - Ground floor patio - Guest toilet - Gym -Internet - Wi-Fi - Living room - Mountain view - Mountainside - Office room - Optional furniture - Panoramic view - Pool view - Private Garage - Private garden - Private Pool -Separate dining room - South orientation - Uncovered terrace - Utility Room -